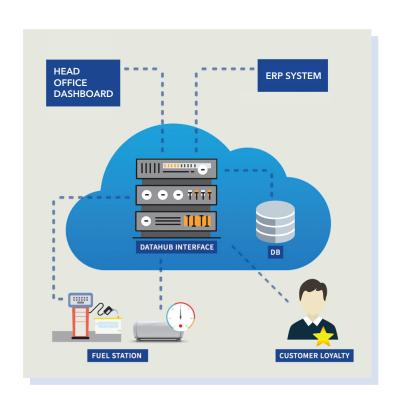

## We integrate & deploy cloud-based fuel station management systems in Asia.

Our system integrates with your central data hub for efficient management and distribution of petroleum and petroleum products through your network of fuel stations. The system has the following key components that enable your head office to introduce efficiency to the downstream supply chain.

The system comprises four components:

- **1:** Cloud-based Data Management Console that gathers all information
- **2:** A Customer Loyalty Program (CLP) to track individual sales transactions
- **3:** Fuel Pump Monitoring Console that electronically registers fuel sales and Fuel Tank Console that electronically monitors fuel tanks, registers fuel deliveries, and detects leaks
- **4:** A cloud-based Fuel Station Management System (FSMS) for individual fuel stations to manage fuel pumps and fuel tanks, administer the customer loyalty program, and electronically process fuel orders via an internal POS